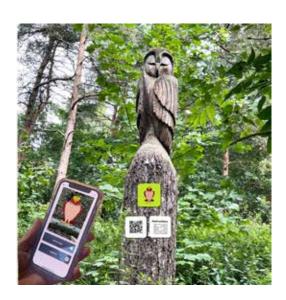

## A Trail designed with you

Adapted trails include interactive signs, similar to our ready made trails, that come to life, revealing animated creatures and activities, through Augmented Reality (AR). However, we can change the characters that appear to your requirements, perhaps based on the wildlife you have on site and their behaviours. New content can decided by working and co-designing with yourself, or by running workshops with children and the community.

ideo plays to reveal